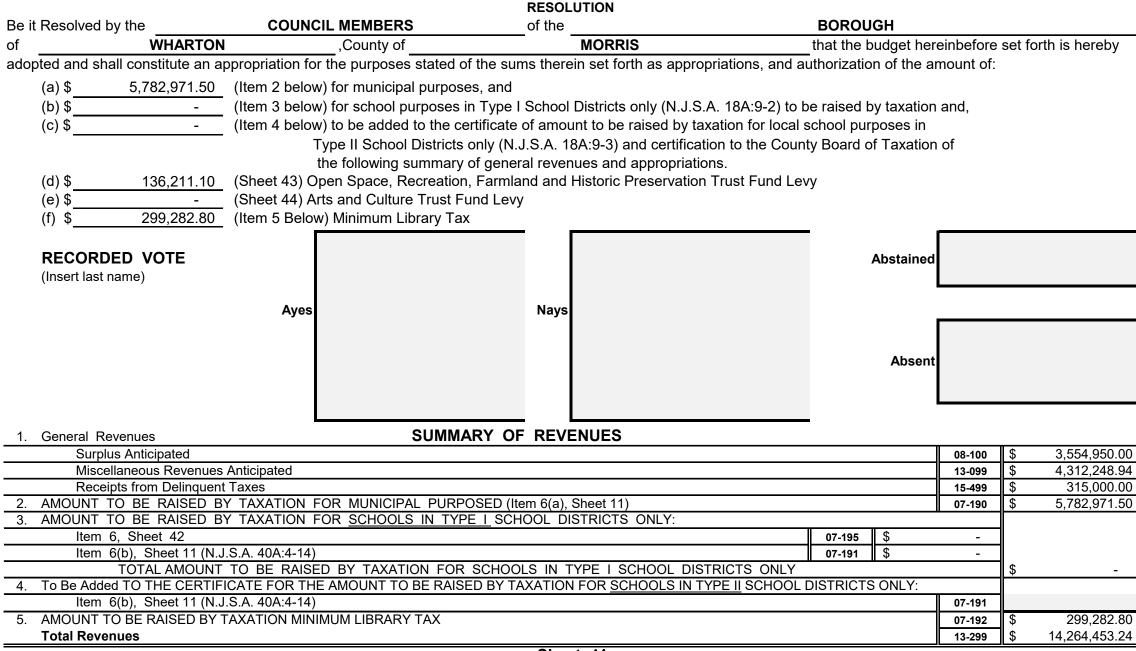

#### Section 1.

| Be it Further Resolved, that sai    | d Budget be published in th | е     |                                                       | he Star Ledger |                       |                   |                         |
|-------------------------------------|-----------------------------|-------|-------------------------------------------------------|----------------|-----------------------|-------------------|-------------------------|
| in the issue of Ap                  |                             |       |                                                       |                |                       |                   |                         |
| The Governing Body of the           | BOROUGH                     | of    | WHARTON                                               | does           | hereby approve the fo | llowing as the Bu | dget for the year 2024: |
| RECORDED VOTE<br>(Insert Last Name) |                             |       | Jones<br>Norton<br>Vasquez<br>Wickenheisser<br>Yeager |                |                       | Abstained         |                         |
|                                     | Ayes                        |       |                                                       | Nays           |                       | Absent            | Binkoski                |
| Notice is hereby given that the     | Budget and Tax Resolution   | was a | approved by the                                       |                | ERS of the            | B(                | OROUGH                  |
| WHARTON                             | , County                    | of    | MORRIS , on                                           | March          | 25 , 2024.            |                   |                         |

#### SUMMARY OF CURRENT FUND SECTION OF APPROVED BUDGET

|                                                                               |                    |                                                               | YEAR 2024     |
|-------------------------------------------------------------------------------|--------------------|---------------------------------------------------------------|---------------|
| General Appropriations For: (Reference to item and sheet number should be o   | mitted in adv      | /ertised budget)                                              | xxxxxxxxxxx   |
| 1. Appropriations within "CAPS" -                                             |                    |                                                               | xxxxxxxxxxx   |
| (a) Municipal Purposes {(Item H-1, Sheet 19)(N.J.S.A. 40A:4-45.2)}            |                    |                                                               | 6,402,039.79  |
| 2. Appropriations excluded from "CAPS" -                                      | xxxxxxxxxxx        |                                                               |               |
| (a) Municipal Purposes {(Item H-2, Sheet 28)(N.J.S.A. 40A:4-53.3 as amended)} |                    |                                                               | 6,920,563.45  |
| (b) Local District School Purposes in Municipal Budget (Item K, Sheet         | 29)                |                                                               | -             |
| Total General Appropriations excluded from "CAPS" (Item O,                    | Sheet 29)          | <u>_</u>                                                      | 6,920,563.45  |
| 3. Reserve for Uncollected Taxes (Item M, Sheet 29) Based on Estimated        | 96.48%             | Percent of Tax Collections                                    | 941,850.00    |
|                                                                               |                    | Building Aid Allowance 2024 - \$                              |               |
| 4. Total General Appropriations (Item 9, Sheet 29)                            |                    | for Schools-State Aid 2023 - \$                               | 14,264,453.24 |
| 5. Less: Anticipated Revenues Other Than Current Property Tax (Item 5, Shee   | t 11) (i.e. Surplu | s, Miscellaneous Revenues and Receipts from Delinquent Taxes) | 8,182,198.94  |
| 6. Difference: Amount to be Raised by Taxes for Support of Municipal Budget   | (as follows)       |                                                               | xxxxxxxxxxx   |
| (a) Local Tax for Municipal Purposes Including Reserve for U                  | ncollected Ta      | xes (Item 6(a), Sheet 11)                                     | 5,782,971.50  |
| (b) Addition to Local District School Tax (Item 6(b), Sheet 11)               |                    |                                                               | -             |
| (c) Minimum Library Tax                                                       |                    |                                                               | 299,282.80    |
|                                                                               |                    |                                                               |               |
|                                                                               |                    |                                                               |               |
|                                                                               |                    |                                                               |               |
|                                                                               |                    |                                                               |               |